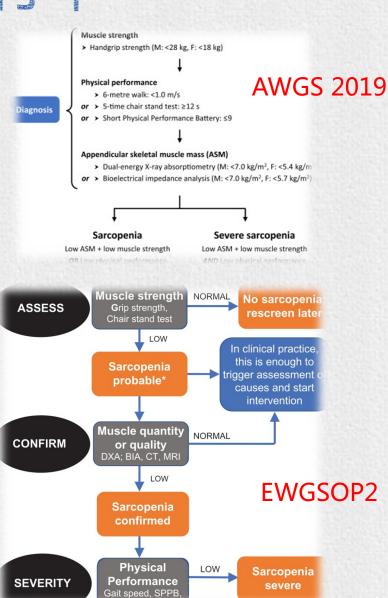

## 级是美方先君并引几人为正规行了流

>AWGS 2019 : 8/42=19.0%

- Men: 2/7 & Women: 6/35

>EWGSOP2: 9/42=21.4%

- Men: 2/7 & Women: 7/35

|                     | AWO     | GS 2019    | EWGSOP2 |            |  |
|---------------------|---------|------------|---------|------------|--|
|                     | Men (7) | Women (35) | Men (7) | Women (35) |  |
| No sarcopenia       | 5       | 29         | 5       | 28         |  |
| Sarcopenia Probable | NA      | NA         | 1       | 6          |  |
| Sarcopenia          | 2       | 2          | 1       | 0          |  |
| Severe sarcopenia   | 0       | 4          | 0       | 1          |  |

AWGS: Asian Working Group for Sarcopenia

EWGSOP: European Working Group on Sarcopenia in Older People

### 〉銀鬘族群肌少症節檢

- 持續進行...
- SarQoL®問卷調查
- 預防延緩方案?