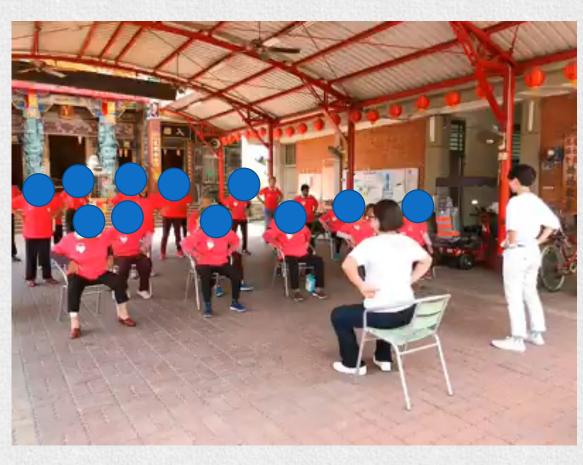

#### 三三次上的自己大线大击 三三次上面自己大线大击

屏東縣崁頂鄉衛生所 (伊甸基金會設立日間照護中心& 長期照管中心進駐)

崁頂鄉樂齡學習中心

力社村社區照顧關懷據點

林永昌診所 (枯木逢春室,龍門 架肌力訓練)

>實務增能期間:109年7月20日至109年7月24日

- 1. 初探醫療偏鄉社區照顧關懷據點服務方案發展特色,如健康促進相關活動措施及社區互助支持系統建置...等
- 2. 了解醫療偏鄉社區照顧關懷據點使用者特質、目常生活功能狀態及功能性體適能狀況
- 3. 初調醫療偏鄉銀髮族群肌少症盛行率

### 〉枯大逢春訓練法

- 逆轉衰弱
- 一直过負重
- 中央研究院計畫支持臨床驗證(生理&心理效益)
- 以神經電生理適應觀點驗證

參考資料: 林永昌醫師臉書照片

楊家琪 Ph. D. The Master Program of Long-Term Care in Aging, Kaohsiung Medical University 2020/08/13