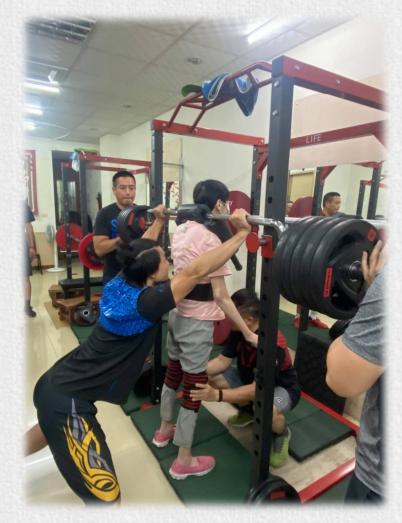

### 〉枯大逢春訓練法

- 逆轉衰弱
- 一直过負重
- 中央研究院計畫支持臨床驗證(生理&心理效益)
- 以神經電生理適應觀點驗證

參考資料: 林永昌醫師臉書照片

楊家琪 Ph. D. The Master Program of Long-Term Care in Aging, Kaohsiung Medical University 2020/08/13